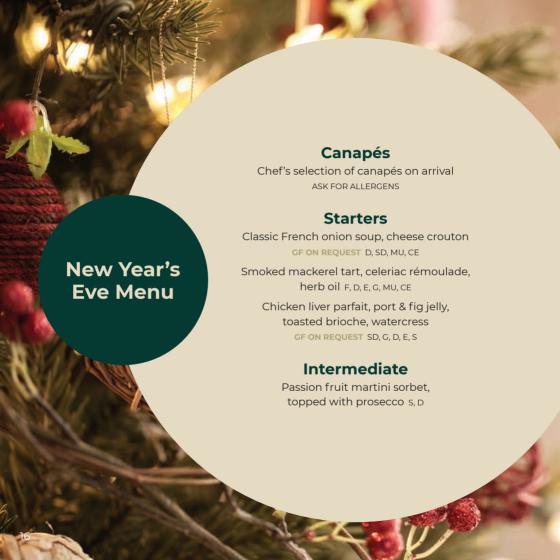

### New Year's Eve Celebration

Please call 01691 655 261 to make a booking Celebrate the new year in style!

Our New Year's Eve Celebration includes an arrival drink and a four course menu, as well as live entertainment. Book early as this event is sure to be one of the hottest tickets in town.

#### New Year's Eve Celebration: £95.00 per Adult

Included in the New Year's Residential Packages – see page 18.

Pre-payments required for all bookings.
For full terms and conditions please see page 23.

#### **Main Courses**

Fillet & featherblade of beef, dauphinoise potatoes, stem broccoli, jus GF ON REQUEST D, G, SD, MU, CE, S

Monkfish tail, crushed baby potatoes, greens, mussel, dill sauce GF C, F, D, SD, MO

Wild mushroom & truffle tagliatelle, poached hen's egg, rocket, truffle oil v, ve on request c, D, E

#### **Desserts**

Textures of raspberry, mousse, sorbet, white chocolate shards GF SD D.S

Dark chocolate delice, salted caramel, charred orange, orange sorbet GF ON REQUEST D, E, G, SD, N, S

Sticky toffee pudding, vanilla ice cream, caramel sauce  $\,{\rm G}, \,{\rm D}, \,{\rm E}\,$ 

Chef's selection of cheese, crackers, chutney, grapes
D. G. SD. CE. MU. SE. N

Vegan options available on request