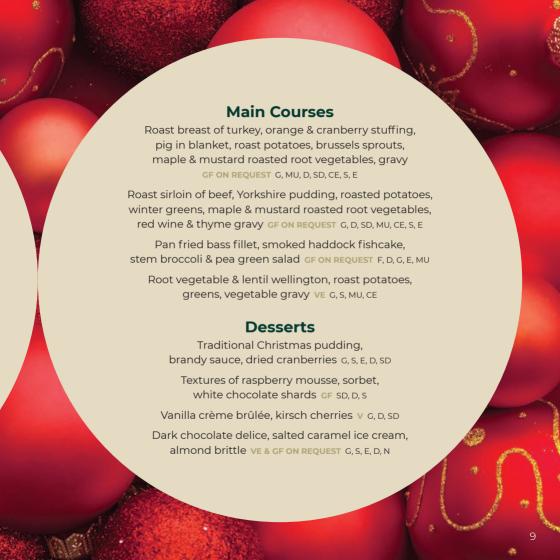

#### **Main Courses**

Roast breast of turkey, orange & cranberry stuffing, pig in blanket, roast potatoes, brussels sprouts, maple & mustard roasted root vegetables, gravy GF ON REQUEST G, MU, D, SD, CE, S, E

Braised feather blade of beef, grain mustard mashed potato, roasted carrot, winter greens, pan gravy GF MU, CE, D, SD

Fillet of chalk stream trout, crushed baby potatoes, stem broccoli, lemon & dill hollandaise GE E D SD E

Root vegetable & lentil wellington, roast potatoes, greens, vegetable gravy **ve** G, S, MU, CE

#### **Desserts**

Traditional Christmas pudding, brandy sauce c, s, E, D, SD

Chocolate orange mousse, blood orange gel, chocolate soil GF SD, S, D, E

Vegan chocolate tart, vanilla ice cream VE, GF S, SD

Vanilla panna cotta, winter berry compote,

raspberry tuille GF ON REQUEST G, D, S, SD, E

We know how special Christmas Day should be.
It is a day to spend time with your loved ones,
so let us take care of your Christmas lunch,
leaving you to make those all important memories.